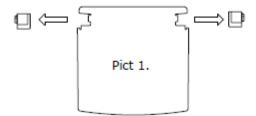

## Cleaning:

- 1) Carefully bend the plastc lid out of the dispenser. Pull out the hinges according to picture 1 below.

  Note: Do NOT mix the right and left hinges. The right hinge is gray and the left hinge is white.
- 2) Clean the hinges with a damp cloth.