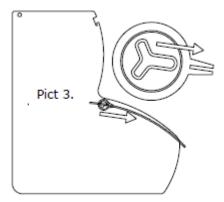

NOTE: It is strongly recommended to NOT rinse or dip the hinges in water!

Clean the lid. Manual cleaning recommended.

Reassemble the hinges with the arrows poiting upwards.

Right = gray Left = white

Replace the lid in the bin with the longest of the alignment pegs pointing upward. See picture 3.