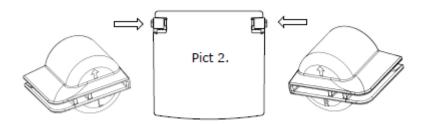

## Cleaning:

- 1) Carefully bend the plastc lid out of the dispenser. Pull out the hinges according to picture 1 below.

  Note: Do NOT mix the right and left hinges. The right hinge is gray and the left hinge is white.
- 2) Clean the hinges with a damp cloth.

NOTE: It is strongly recommended to NOT rinse or dip the hinges in water!

Clean the lid. Manual cleaning recommended.

Reassemble the hinges with the arrows poiting upwards.

Right = gray Left = white

Replace the lid in the bin with the longest of the alignment pegs pointing upward. See picture 3.